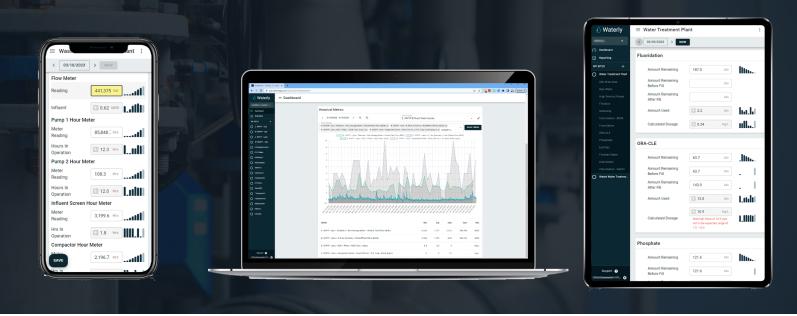

#### COLLECT ALL YOUR DATA DIGITALLY

You don't have time to deal with collecting data by hand then typing it into a spreadsheet. Whether it's coming form SCADA, your hand, or a lab, get it into your monthly reports digitally the first time. Watch your staff collect and save live data from the office or your mobile device.

#### MAKE LESS MISTAKES

Don't wait until you type data into your spreadsheet to see that you might have a problem in the field. Wouldn't it be nice if your data collection system told you that "you might be wrong" with what you are typing in? Waterly calculates expected treatment and water quality parameters **on the fly in the field** and gives you immediate feedback that there might be a problem.

#### EASIER REGULATORY COMPLIANCE

Water & wastewater compliance reports are a reality and we believe you shouldn't have to worry about changing formulas, adjusting for how many days there are in the month, downloading a new template, or adjusting print margins. One click. Done.